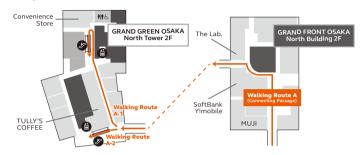

# $\langle$ Walking Route A (Connecting Passage) angle

From the 2nd floor of JR Osaka Station, proceed through the South Building and North Building of GRAND FRONT OSAKA to reach the North Tower of GRAND GREEN OSAKA.

# Walking Route A-1

Turn right, take the escalator down, and proceed to the main entrance of the hotel.

### Walking Route A -2

Take the nearby escalator down and turn right. Pass by the café "Bean there, UMEDA," and proceed to the hotel entrance on your right.