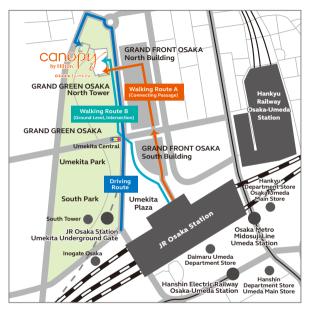

# $\langle$ Walking Route A (Connecting Passage) angle

From the 2nd floor of JR Osaka Station, proceed through the South Building and North Building of GRAND FRONT OSAKA to reach the North Tower of GRAND GREEN OSAKA.

## $\langle \mathsf{Walking Route B} (\mathsf{Ground Level}, \mathsf{Intersection}) \, \rangle$

From the front of JR Osaka Station, head northwest from the Umekita Plaza on the 1st floor of GRAND FRONT OSAKA, passing through the South Building. Cross the Umekita Central Intersection and enter through the entrance next to Patagonia Osaka, Umeda on your left. Take the nearby stairs up to the hotel entrance.

# $\langle \text{Driving Route} \rangle$

Head north between GRAND FRONT OSAKA and GRAND GREEN OSAKA, then turn left.

Enter the hotel parking on the 1st basement level through the entrance of the GRAND GREEN OSAKA North Building parking lot on your left. Canopy by Hilton Osaka Umeda