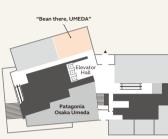

### Walking Route A -2

Take the nearby escalator down and turn right. Pass by the café "Bean there, UMEDA," and proceed to the hotel entrance on your right.

## $\langle \mathsf{Walking Route B} (\mathsf{Ground Level}, \mathsf{Intersection}) \, \rangle$

From the front of JR Osaka Station, head northwest from the Umekita Plaza on the 1st floor of GRAND FRONT OSAKA, passing through the South Building. Cross the Umekita Central Intersection and enter through the entrance next to Patagonia Osaka, Umeda on your left. Take the nearby stairs up to the hotel entrance.

GRAND FRONT OSAKA

North Building 1F

Patagonia

Osaka,

Umeda

Walking Route B Ground Level, Intersection