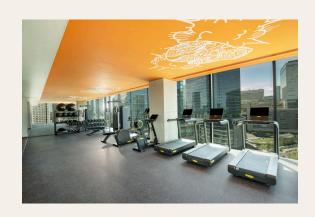

# **FITNESS CENTER**

Break a sweat at our 12th-floor fitness center, open 24/7 and equipped with cutting-edge Technogym gear to keep your workouts fresh and effective. Look up and let the ceiling's playful design, inspired by the rhythm and energy of Osaka's comedians, motivate you to keep moving. Whether it's cardio, weights, or a quick session with our fitness trainer, you'll find fitness with a twist of authentic Osaka humor here. Sweat and smile!

- Open 24hours
- Fitness Trainer
- Cardio Equipment / Weight Equipment