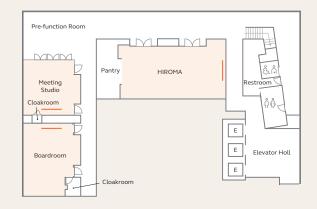

#### HIROMA

Spanning 100m<sup>2</sup>, HIROMA is a modern, versatile venue inspired by Osaka Castle's architectural grandeur. With a large screen, wall-mounted whiteboard, and wireless conferencing systems, it's perfect for events of up to 100 guests, from formal presentations to lively celebrations.

#### **Meeting Studio**

The 55m<sup>2</sup> Meeting Studio combines functionality with breathtaking views of JR Osaka Station and Umekita Park. Equipped with state-of-the-art conferencing tools and an open, light-filled design, it's ideal for creative, free-flowing discussions and brainstorming sessions

#### Boardroom

With its 65m² layout, the Boardroom is tailored for focused corporate meetings and intimate discussions. Featuring top-tier conferencing equipment, a cozy adjacent sofa area, and a cloakroom, it offers a polished yet relaxed setting.

#### Pre-function Room

Connect and unwind in the open two-story atrium linking HIROMA and the Meeting StudioO. Perfect for pre-event receptions, cocktail hours, casual breaks or break-outs, this elegant space offers stunning views of JR Osaka Station, Umekita Park, and the sunset, elevating every gathering into a memorable occasion.

HIROMA

MEETING STUDIO

BOARDROOM

Pre-function Room

| ROOM NAME      | TOTAL AREA<br>(m²) | WIDTH<br>(m) | LENGTH<br>(m) | HEIGHT<br>(m) | CAPACITIES |           |         |           |         |                  |           |
|----------------|--------------------|--------------|---------------|---------------|------------|-----------|---------|-----------|---------|------------------|-----------|
| ROOFINALIE     |                    |              |               |               | Theater    | Classroom | Seating | Reception | U-Shape | Hollow<br>Square | Boardroom |
| HIROMA         | 100                | 6.8          | 13.5          | 3             | 100        | 42        | 36      | 60        | 24      | 36               | 20        |
| Meeting Studio | 55                 | 7.5          | 6.9           | 3             | _          | _         | 10      | _         | -       | -                | 10        |
| Boardroom      | 65                 | 7.5          | 9.4           | 3             | _          | -         | 14      | _         | -       | -                | 14        |