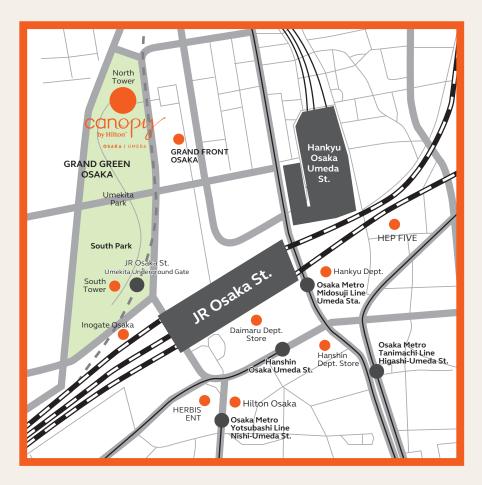

#### LOCATION

Located within the North Tower of "GRAND GREEN OSAKA," just a 7-minute walk from JR Osaka Station, this is an excellent location ideal for both business and tourism. Enjoy vibrant shopping, dining, entertainment, and cultural experiences. By car, it takes just 2 minutes from JR Osaka Station via the Hanshin Expressway Route 11 Ikeda Line, providing excellent access not only to major airports and Shin-Osaka Station, but also to the entire Kansai region.

|   | J. Contract of the contract of | Drive  |
|---|--------------------------------------------------------------------------------------------------------------------------------------------------------------------------------------------------------------------------------------------------------------------------------------------------------------------------------------------------------------------------------------------------------------------------------------------------------------------------------------------------------------------------------------------------------------------------------------------------------------------------------------------------------------------------------------------------------------------------------------------------------------------------------------------------------------------------------------------------------------------------------------------------------------------------------------------------------------------------------------------------------------------------------------------------------------------------------------------------------------------------------------------------------------------------------------------------------------------------------------------------------------------------------------------------------------------------------------------------------------------------------------------------------------------------------------------------------------------------------------------------------------------------------------------------------------------------------------------------------------------------------------------------------------------------------------------------------------------------------------------------------------------------------------------------------------------------------------------------------------------------------------------------------------------------------------------------------------------------------------------------------------------------------------------------------------------------------------------------------------------------------|--------|
| • | Kansai International Airport (KIX):                                                                                                                                                                                                                                                                                                                                                                                                                                                                                                                                                                                                                                                                                                                                                                                                                                                                                                                                                                                                                                                                                                                                                                                                                                                                                                                                                                                                                                                                                                                                                                                                                                                                                                                                                                                                                                                                                                                                                                                                                                                                                            | 50mins |
| • | Osaka International Airport (ITM):                                                                                                                                                                                                                                                                                                                                                                                                                                                                                                                                                                                                                                                                                                                                                                                                                                                                                                                                                                                                                                                                                                                                                                                                                                                                                                                                                                                                                                                                                                                                                                                                                                                                                                                                                                                                                                                                                                                                                                                                                                                                                             | 20mins |
| • | Shin-Osaka Station (Shinkansen):                                                                                                                                                                                                                                                                                                                                                                                                                                                                                                                                                                                                                                                                                                                                                                                                                                                                                                                                                                                                                                                                                                                                                                                                                                                                                                                                                                                                                                                                                                                                                                                                                                                                                                                                                                                                                                                                                                                                                                                                                                                                                               | 12mins |
| • | Osaka Station (JR):                                                                                                                                                                                                                                                                                                                                                                                                                                                                                                                                                                                                                                                                                                                                                                                                                                                                                                                                                                                                                                                                                                                                                                                                                                                                                                                                                                                                                                                                                                                                                                                                                                                                                                                                                                                                                                                                                                                                                                                                                                                                                                            | 7mins  |
| • | Osaka Umeda Station (Hankyu-line, Hanshin-line):                                                                                                                                                                                                                                                                                                                                                                                                                                                                                                                                                                                                                                                                                                                                                                                                                                                                                                                                                                                                                                                                                                                                                                                                                                                                                                                                                                                                                                                                                                                                                                                                                                                                                                                                                                                                                                                                                                                                                                                                                                                                               | 7mins  |
| • | Namba Station (Osaka Metro):                                                                                                                                                                                                                                                                                                                                                                                                                                                                                                                                                                                                                                                                                                                                                                                                                                                                                                                                                                                                                                                                                                                                                                                                                                                                                                                                                                                                                                                                                                                                                                                                                                                                                                                                                                                                                                                                                                                                                                                                                                                                                                   | 15mins |
|   | Shinsaibashi Station (Osaka Metro):                                                                                                                                                                                                                                                                                                                                                                                                                                                                                                                                                                                                                                                                                                                                                                                                                                                                                                                                                                                                                                                                                                                                                                                                                                                                                                                                                                                                                                                                                                                                                                                                                                                                                                                                                                                                                                                                                                                                                                                                                                                                                            | 15mins |

# Canopy by Hilton Osaka Umeda

Grand Green Osaka North Tower 6-38 Ofukacho, Kita-ku, Osaka 530-0011 Japan

canopyosaka.com Tel: +81 6 7658 5300 Fax: +81 6 7658 5304

Email: OSAPY\_Info@hilton.com

Website

LINE