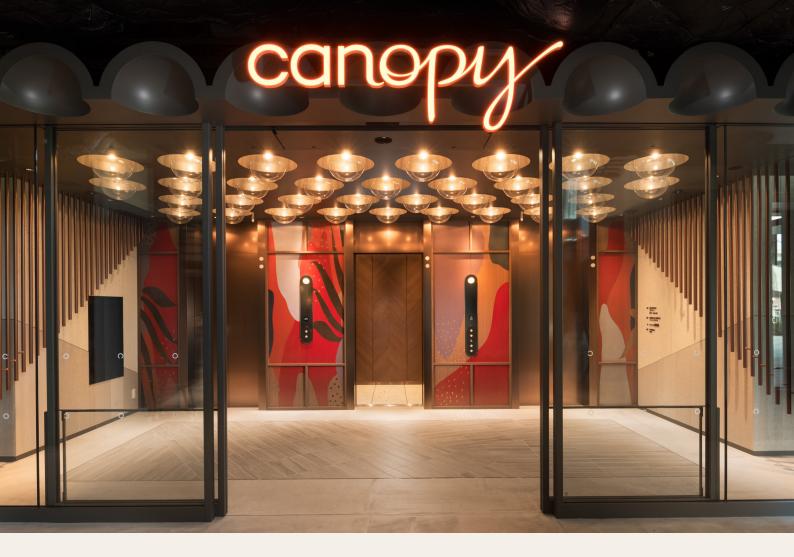

# **WELCOME TO Canopy by Hilton Osaka Umeda**

Where Osaka's vibrant energy collides with serene green urban parkland. Nestled in the Grand Green Osaka district, our hotel channels the dynamic, playful spirit of the city, in big and small detail. Step through an entrance inspired by a takoyaki hotplate, marvel at kushikatsu-themed lighting in our restaurant, and explore spaces that whisk tradition up with modern flair. Every corner is a celebration of Osaka's culture and creativity, from artful décor to the globally inspired flavors served across our unique dining outlets.

# **GENERAL INFORMATION**

"Redefine Your Vibrancy, In Style"

Canopy by Hilton Osaka Umeda is located on the 1st floor and from the 10th to the 25th floors of the North Tower of "GRAND GREEN OSAKA." It serves as a gathering place for curious young people, creators, innovators, and adventure seekers, offering a unique community space inspired by Osaka's history and culture, along with exciting dining experiences.