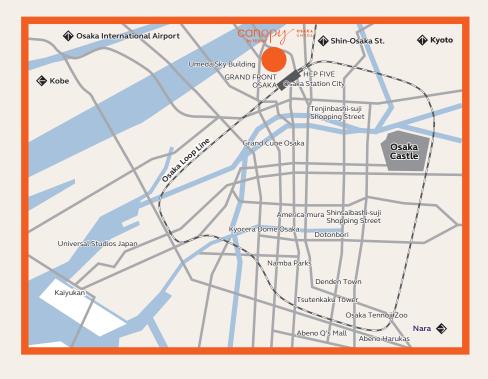

Located just a 7-minute walk from JR Osaka Station, Canopy by Hilton Osaka Umeda offers effortless access to Kansai's treasures, including Kyoto and Nara. Heading to or from KIX or Itami airports, or maybe the shinkansen? Convenient as convenience can be. Legs are for walking, so stretch them to nearby shops, Umeda eats or maybe a peak at the Osaka Castle. Whether soaking up the city's buzz or retreating to the green oasis around our hotel, your Osaka adventure starts here. "Kite-ya!"

# What is nearby?

| GRAND FRONT OSAKA                | 0.1km |
|----------------------------------|-------|
| Umeda Sky Building               | 0.2km |
| Osaka Station City               | 0.4km |
| HEP FIVE                         | 0.7km |
| Tenjinbashi-suji Shopping Street | 2.4km |
| Grand Cube Osaka                 | 3km   |
| Osaka Castle                     | 4.2km |
| America-mura                     | 4.4km |
| Dotonbori                        | 4.8km |
| Namba Parks                      | 5.1km |
| Tsutenkaku Tower                 | 6.6km |
| Kyocera Dome Osaka               | 7km   |
| Abeno Harukas                    | 9km   |
| Universal Studios Japan          | 9.5km |
| Osaka Aquarium KAIYUKAN          | 12km  |